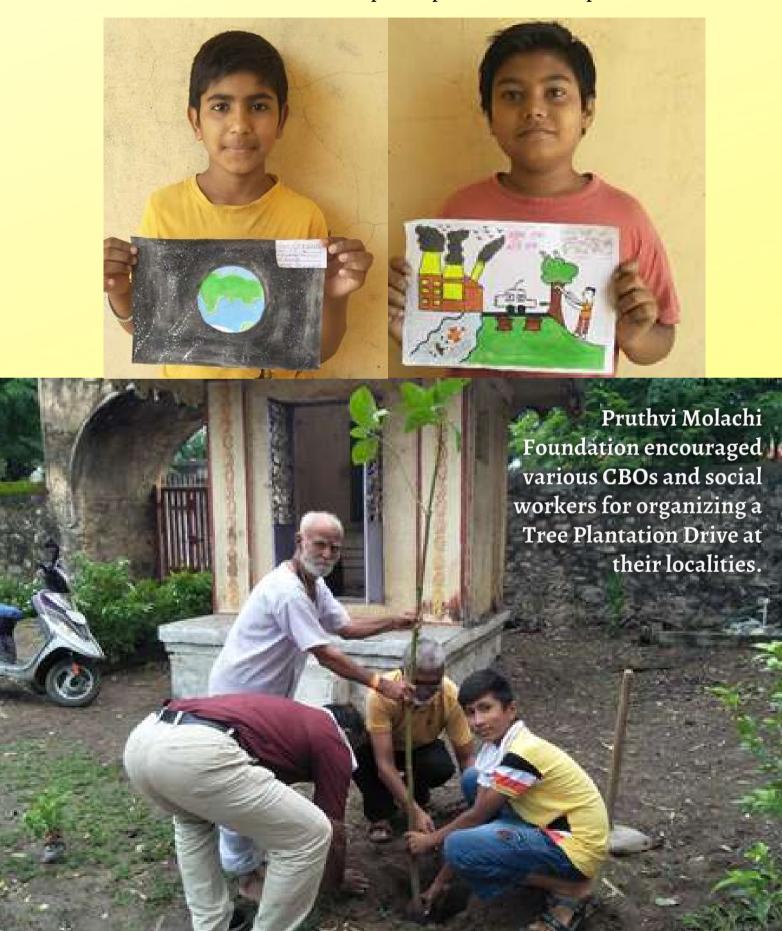

## Other Activities

Apart from these projects, Pruthvi Molachi Foundation organizes various other activities like,

- Online Drawing Competition
- Encouragement for Tree Plantation and Conservation
- Helping other CSOs, NGOs, Clubs etc

## Online Drawing competition

was organized in the month of September for the young children to spread environmental awareness through art. The theme of the competition was Environment. 43 students participated in the competition.

## Project Gramotthan

Project Gramotthan is the Sustainable Rural Development Programme, currently taking place in Mahupada, a Tribal Hamlet in Dhule District, Maharashtra. Mahupada has a population of 700 who chose a sustainable way of living. A perfect example of Human-Nature Symbiosis. Pruthvi Molachi Foundation has decided to guide the villagers through their pursuit of Sustainable development. A Village Committee and a Forest committee has been established in the village. Development of this village by the means of Village Transformation model looking after the kinetics of sustainability will take place.