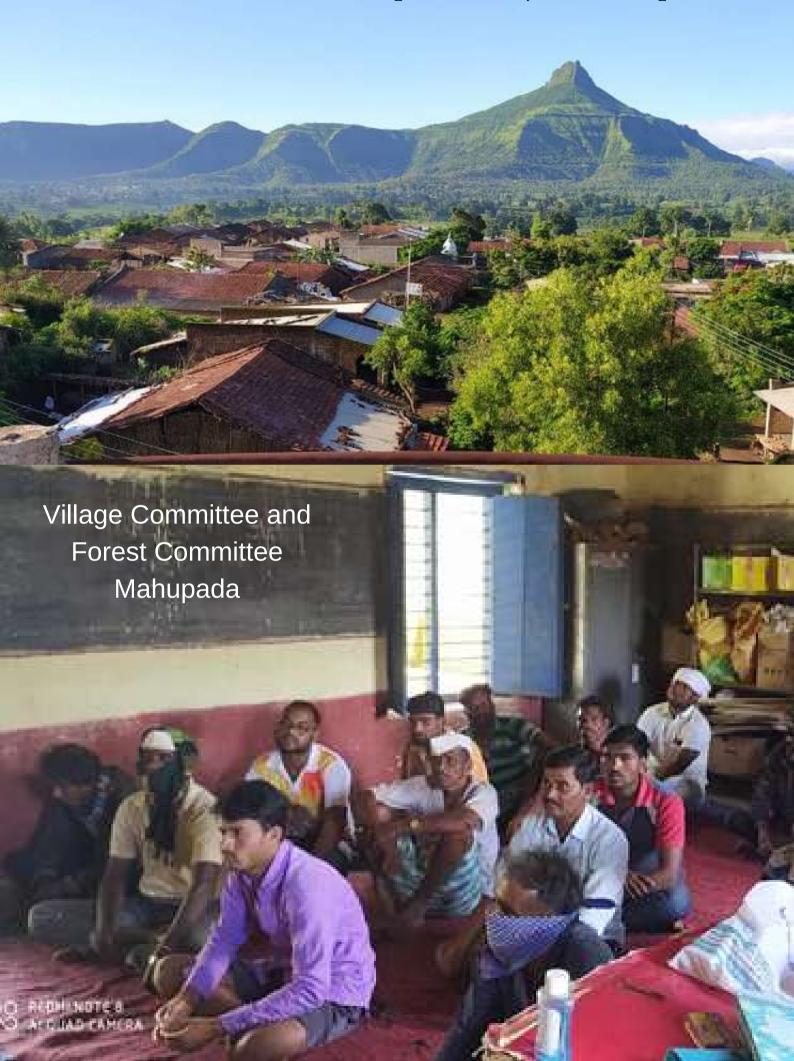

# Village Committee and Forest Committee Mahupada

Raje Shivchhatrapati Sarvajanik Vachnalay, Lohgad Nandra

## Project Gramotthan

Project Gramotthan is the Sustainable Rural Development Programme, currently taking place in Mahupada, a Tribal Hamlet in Dhule District, Maharashtra. Mahupada has a population of 700 who chose a sustainable way of living. A perfect example of Human-Nature Symbiosis. Pruthvi Molachi Foundation has decided to guide the villagers through their pursuit of Sustainable development. A Village Committee and a Forest committee has been established in the village. Development of this village by the means of Village Transformation model looking after the kinetics of sustainability will take place.