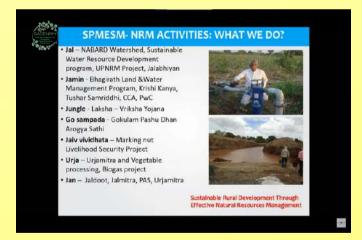

## Project Gramotthan

Project Gramotthan is the Sustainable Rural Development Programme, currently taking place in Mahupada, a Tribal Hamlet in Dhule District, Maharashtra. Mahupada has a population of 700 who chose a sustainable way of living. A perfect example of Human-Nature Symbiosis. Pruthvi Molachi Foundation has decided to guide the villagers through their pursuit of Sustainable development. A Village Committee and a Forest committee has been established in the village. Development of this village by the means of Village Transformation model looking after the kinetics of sustainability will take place.