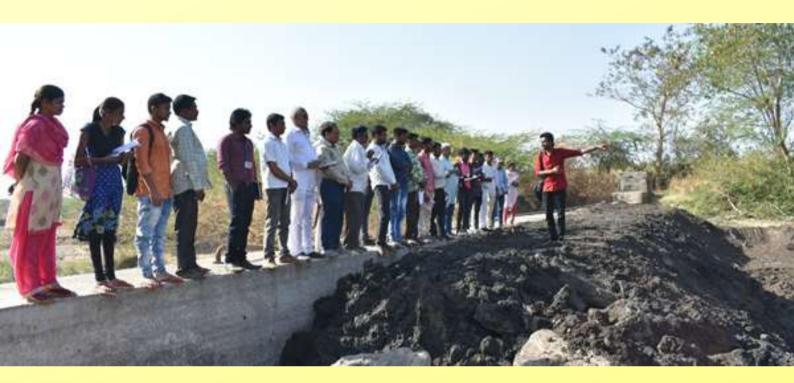

## **Water Conservation Training**

A 3 Day Training on Water Conservation and Hydrogeology was organized for the villagers on 20 Dec 2020 at Aurangabad. Basic concepts of Water conservation, Watershed Management, Water budgeting and hydrogeology was discussed by Shri Parag Panchabhai. 23 Participants from across the Maharashtra were participated in the training program. The training concluded with a field visit to the water conservation sites.